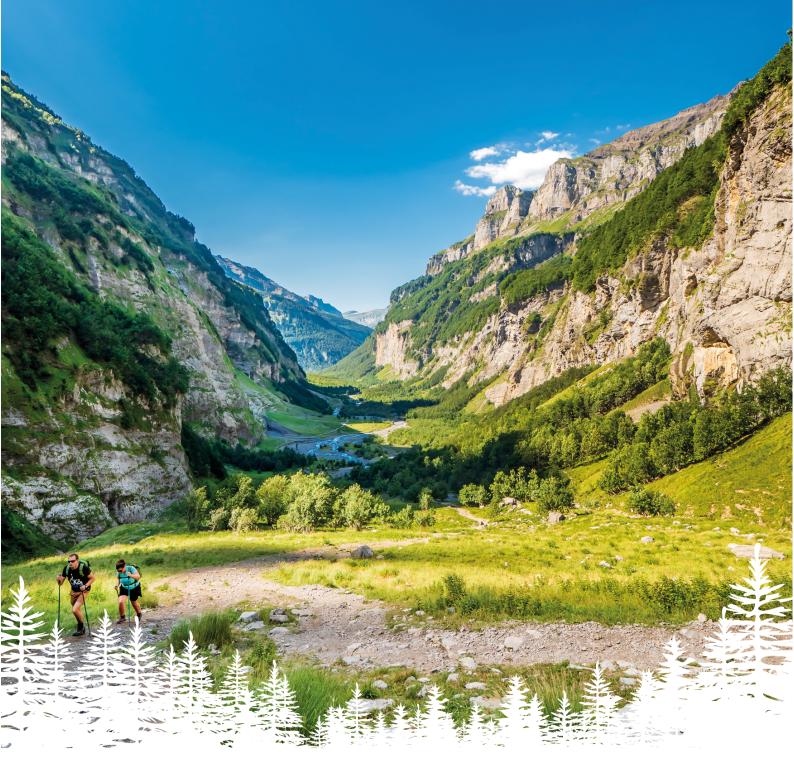

#### Ultra-Trail du Haut-Giffre (UTHG) - 12th edition

Prices not available. Prices according to event Free concert on Saturday evening.

Explore the hiking trails of Samoëns and Sixt-Fer-à-Cheval during this friendly trail competition and its 7 races designed for the most experienced sportsmen and women as well as for walking enthusiasts, families and children. Registration from 3 November 2023 https://uthg-trail.com/

#### Samoëns

Nature Bike 1/2 day "Discover the waterfalls" with your family from Samoëns to Morillon Sixt-Fer-à-Cheval

 Level: Moderate Duration: 1/2 day (approx. 3 hours, breaks included) ♀ Derriere la télécabine du gme

€ Adult: 80 € <sup>2</sup> From 12 years old

June 21 half-day: "Discover the waterfalls": discover the Vallée du Giffre in a different way, with an immersive day of cycling specially designed for families.